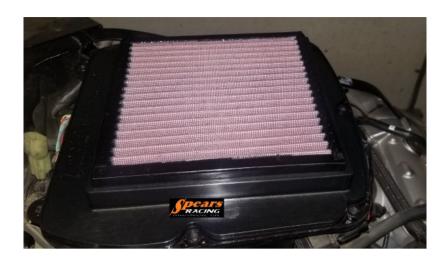

Figure 2: New DNA Air Filter

Step 4: Re-install the stock manifold clamps, Install Your choice of air filer ,Re-Install air box lid

Step 5: Install the Snap Stacks velocity stacks into the intake manifolds, be sure they are fully seated. Replace the air filter and top cover.