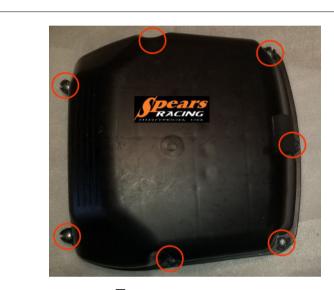

## SV650 Airbox Assembly

Top cover screws (7x)

Stock intake manifolds with clamps

**Step 1:** Remove the 7x top cover screws and the top cover, set aside. Remove the air filter, set aside. Remove stock clamps.