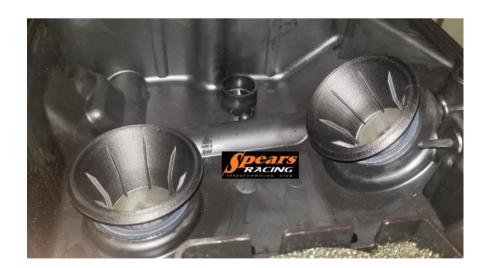

Figure 2: New DNA Air Filter

Step 4: Re-install the stock manifold clamps, Install Your choice of air filer ,Re-Install air box lid

Step 5: Install the Snap Stacks velocity stacks into the intake manifolds, be sure they are fully seated. Replace the air filter and top cover.