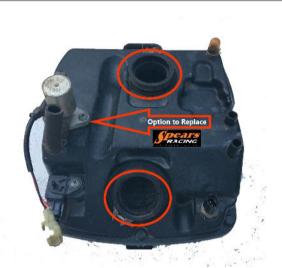

**Step 2:** Remove the stock velocity stacks.

Figure 1: New manifold alignment tabs mated with the airbox alignment tabs.

**Step 3:** Install the new manifolds in the airbox, lining up the manifold alignment tabs and the airbox alignment tabs (see Figure 1 above).