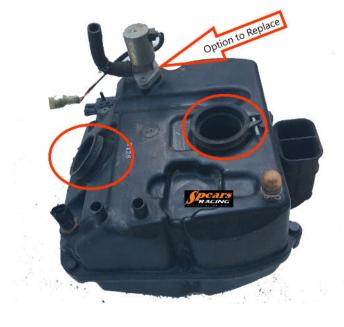

**Step 2:** Remove the stock velocity stacks.

Figure 1: New manifold alignment tabs mated with the airbox alignment tabs.

**Step 3:** Install the new manifolds in the airbox, lining up the manifold alignment tabs and the airbox alignment tabs (see Figure 1 above).