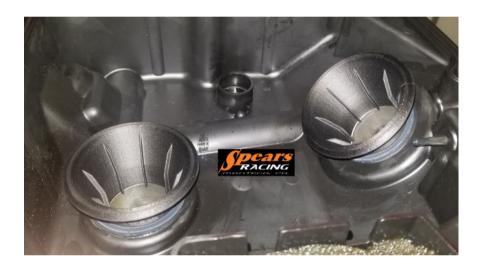

**Step 2:** Remove the stock velocity stacks.

Figure 1: New manifold alignment tabs mated with the airbox alignment tabs.

**Step 3:** Install the new manifolds in the airbox, lining up the manifold alignment tabs and the airbox alignment tabs (see Figure 1 above).