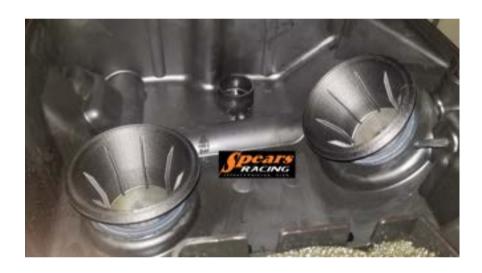

Step 2: Remove the stock velocity stacks.

Figure 1: New manifold alignment tabs mated with the airbox alignment tabs.

**Step 3:** Install the new manifolds in the airbox, lining up the manifold alignment tabs and the airbox alignment tabs (see Figure 1 above).