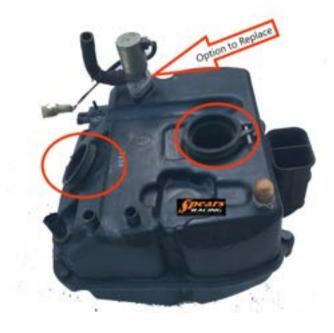

Step 2: Remove the stock velocity stacks.

Figure 1: New manifold alignment tabs mated with the airbox alignment tabs.

**Step 3:** Install the new manifolds in the airbox, lining up the manifold alignment tabs and the airbox alignment tabs (see Figure 1 above).