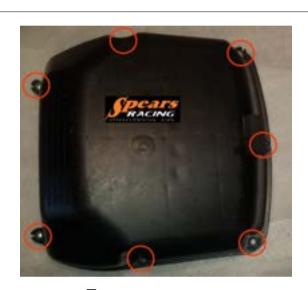

## SV650 Airbox Assembly

Top cover screws (7x)

Stock intake manifolds with clamps

**Step 1:** Remove the 7x top cover screws and the top cover, set aside. Remove the air filter, set aside. Remove stock clamps.