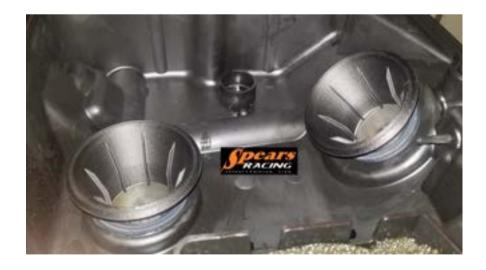

Figure 2: Remove OEM Snorkel

Figure 3: New DNA Air Filter

Step 4: Re-install the stock manifold clamps, Install Your choice of air filer ,Re-Install air box lid

Step 5: Install the Snap Stacks velocity stacks into the intake manifolds, be sure they are fully seated. Replace the air filter and top cover.