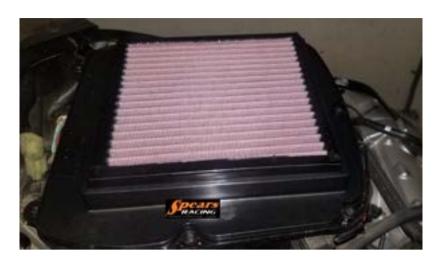

## **Upgrade products if desired:**

Air filter upgrade:
 DNA race filter recommended
 (Part number SP02 – 650 DNA at www.spearsenterprises.com)

Figure 2: Remove OEM Snorkel

Figure 3: New DNA Air Filter

Step 4: Re-install the stock manifold clamps, Install Your choice of air filer ,Re-Install air box lid

Step 5: Install the Snap Stacks velocity stacks into the intake manifolds, be sure they are fully seated. Replace the air filter and top cover.