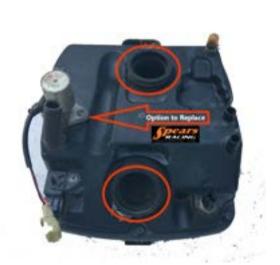

## SV650 Airbox Assembly

Top cover screws (7x)

Stock intake manifolds with clamps

**Step 1:** Remove the 7x top cover screws and the top cover, set aside. Remove the air filter, set aside. Remove stock clamps.

Step 2: Remove the stock velocity stacks.

Figure 1: New manifold alignment tabs mated with the airbox alignment tabs.

**Step 3:** Install the new manifolds in the airbox, lining up the manifold alignment tabs and the airbox alignment tabs (see Figure 1 above).