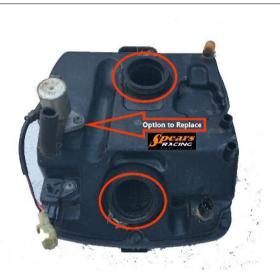

**Step 2:** Remove the stock velocity stacks.

Figure 1: New manifold alignment tabs mated with the airbox alignment tabs.

**Step 3:** Install the new manifolds in the airbox, lining up the manifold alignment tabs and the airbox alignment tabs (see Figure 1 above).