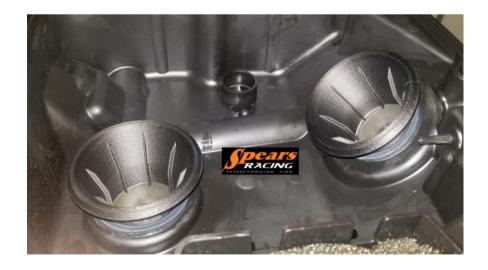

Figure 2: New DNA Air Filter

Step 4: Re-install the stock manifold clamps, Install Your choice of air filer ,Re-Install air box lid

Step 5: Install the Snap Stacks velocity stacks into the intake manifolds, be sure they are fully seated. Replace the air filter and top cover.