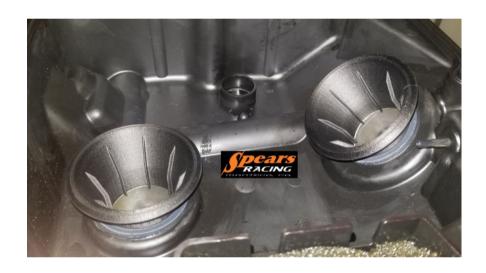

**Step 2:** Remove the stock velocity stacks.

Figure 1: New manifold alignment tabs mated with the airbox alignment tabs.

**Step 3:** Install the new manifolds in the airbox, lining up the manifold alignment tabs and the airbox alignment tabs (see Figure 1 above).