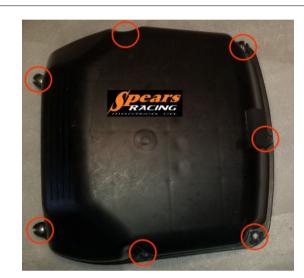

## SV650 Airbox Assembly

Top cover screws (7x)

Stock intake manifolds with clamps

**Step 1:** Remove the 7x top cover screws and the top cover, set aside. Remove the air filter, set aside. Remove stock clamps.