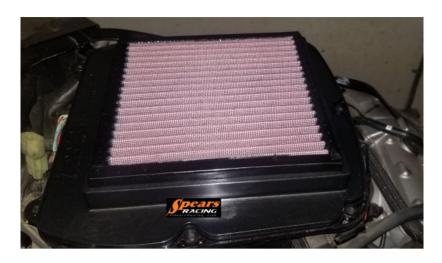

Figure 2: New DNA Air Filter

Step 4: Re-install the stock manifold clamps, Install Your choice of air filer ,Re-Install air box lid

Step 5: Install the Snap Stacks velocity stacks into the intake manifolds, be sure they are fully seated. Replace the air filter and top cover.