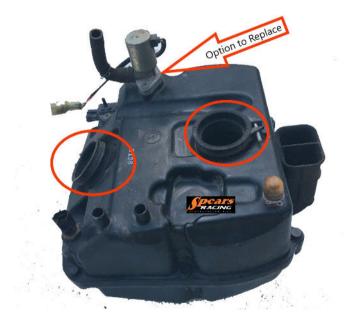

**Step 2:** Remove the stock velocity stacks.

Figure 1: New manifold alignment tabs mated with the airbox alignment tabs.

**Step 3:** Install the new manifolds in the airbox, lining up the manifold alignment tabs and the airbox alignment tabs (see Figure 1 above).