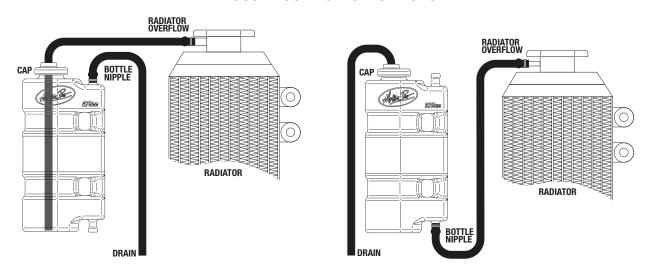

## HOUSE ROUTING INSTRUCTIONS

- 1. Pick a location and test fit for clearance.
- 2. Connect the hose provided to the radiator overflow and secure with hose clamp. Route the hose to bottle location.
- 3. Look at diagram above and select your preferred hose-set up. Drill out the nipple on the bottle that best suits your preferred set-up. Clean the debris from the bottle and push hoses on and secure with hose clamps.
- 4. Put the bottle in place and secure with straps provided. Make sure the straps are snug so that bottle will not move around and cut off excess strap.
- 5. Installation is now complete.