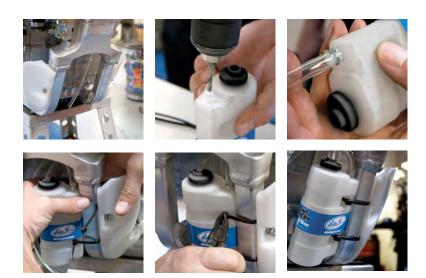

## HOUSE ROUTING INSTRUCTIONS

- 1. Pick a location and test fit for clearance.
- 2. Connect the hose provided to the radiator overflow and secure with hose clamp. Route the hose to bottle location.
- 3. Look at diagram above and select your preferred hose-set up. Drill out the nipple on the bottle that best suits your preferred set-up. Clean the debris from the bottle and push hoses on and secure with hose clamps.
- 4. Put the bottle in place and secure with straps provided. Make sure the straps are snug so that bottle will not move around and cut off excess strap.
- 5. Installation is now complete.