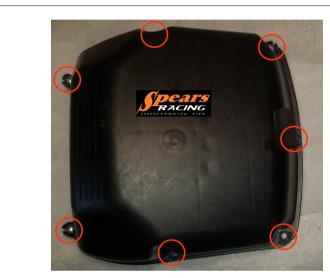

## SV650 Airbox Assembly

Top cover screws (7x)

Stock intake manifolds with clamps

**Step 1:** Remove the 7x top cover screws and the top cover, set aside. Remove the air filter, set aside. Remove stock clamps.