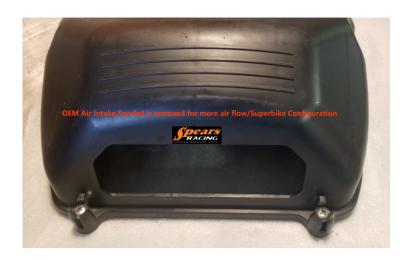

Figure 2: Remove OEM Snorkel

Figure 3: New DNA Air Filter

Step 4: Re-install the stock manifold clamps, Install Your choice of air filer ,Re-Install air box lid

Step 5: Install the Snap Stacks velocity stacks into the intake manifolds, be sure they are fully seated. Replace the air filter and top cover.