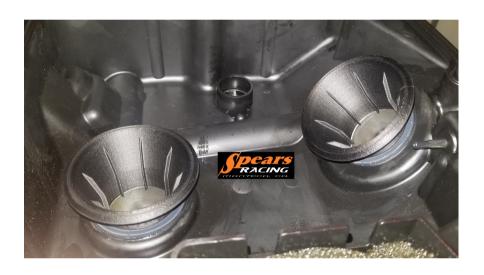

**Step 2:** Remove the stock velocity stacks.

Figure 1: New manifold alignment tabs mated with the airbox alignment tabs.

**Step 3:** Install the new manifolds in the airbox, lining up the manifold alignment tabs and the airbox alignment tabs (see Figure 1 above).