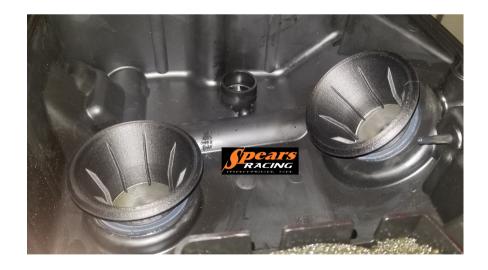

Figure 2: Remove OEM Snorkel

Figure 3: New DNA Air Filter

Step 4: Re-install the stock manifold clamps, Install Your choice of air filer ,Re-Install air box lid

Step 5: Install the Snap Stacks velocity stacks into the intake manifolds, be sure they are fully seated. Replace the air filter and top cover.