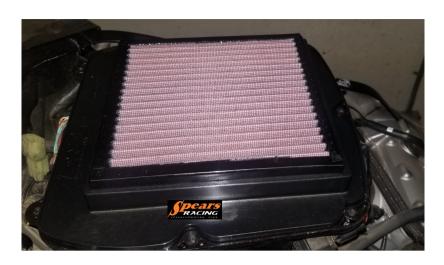

Figure 2: Remove OEM Snorkel

Figure 3: New DNA Air Filter

Step 4: Re-install the stock manifold clamps, Install Your choice of air filer ,Re-Install air box lid

Step 5: Install the Snap Stacks velocity stacks into the intake manifolds, be sure they are fully seated. Replace the air filter and top cover.