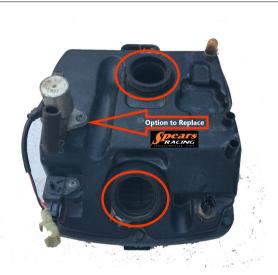

**Step 2:** Remove the stock velocity stacks.

Figure 1: New manifold alignment tabs mated with the airbox alignment tabs.

**Step 3:** Install the new manifolds in the airbox, lining up the manifold alignment tabs and the airbox alignment tabs (see Figure 1 above).