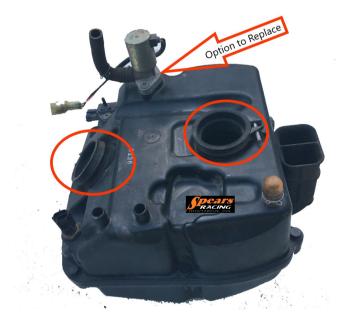

Figure 2: Remove OEM Snorkel

Figure 3: New DNA Air Filter

Step 4: Re-install the stock manifold clamps, Install Your choice of air filer ,Re-Install air box lid

Step 5: Install the Snap Stacks velocity stacks into the intake manifolds, be sure they are fully seated. Replace the air filter and top cover.