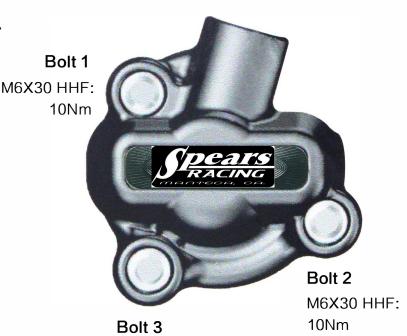

## FITTING INSTRUCTIONS

TO BE FITTED BY A QUALIFIED TECHNICIAN.

Yamaha R3 2015 STOCK - Secondary Water Pump cover. Part No. SP320-Case Set

- 1. Remove Fairing.
- Remove 3 existing bolt from the stock water pump cover, (top picture) Bolt 1,2,3 , copper washer at Bolt 3. Place the
- Secondary WashersPump Cover over the stock cover.
- Assemble 3 replacement bolts
   loosely in the correct positions as shown.placing the two supplied
   Copper Washer on Bolt 3 as show in
   Fig. 1 add silver washers on the others
- Tighten bolts to 10Nm as per Manufacturer's recommendations.
   DO NOT OVERTIGHTEN.
- 6. Replace fairing.

## Fig. 1

Bolt 3

New copper Washer
St.S. Bush
New Copper Washer

M6X30 HHF:10Nm 2 x M6WCU