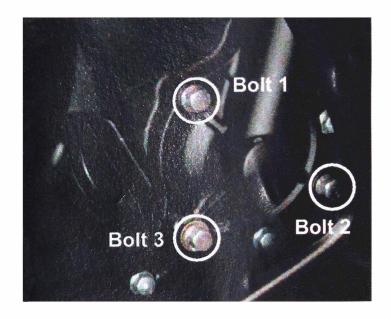

## FITTING INSTRUCTIONS

TO BE FITTED BY A QUALIFIED TECHNICIAN.

Yamaha R3 2015 STOCK - Secondary Water Pump cover. Part No. SP320-Case Set

- 1. Remove Fairing.
- Remove 3 existing bolt from the stock water pump cover, (top picture) Bolt 1,2,3 , copper washer at Bolt 3. Place the
- Secondary WashersPump Cover over the stock cover.
- Assemble 3 replacement bolts
   loosely in the correct positions as shown.placing the two supplied
   Copper Washer on Bolt 3 as show in
   Fig. 1 add silver washers on the others
- Tighten bolts to 10Nm as per Manufacturer's recommendations.
   DO NOT OVERTIGHTEN.
- 6. Replace fairing.